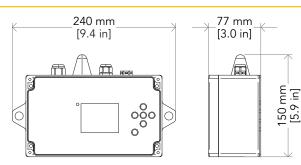

### **TECHICAL DRAWINGS**

## PHYSICAL

- IP rating:67
- Suspension and fixing: side holes for fixing to surfaces
- Signal connection: moulded IP signal IN (OUT) connector
- Power connection: moulded IP power IN connector
- Dimensions (WxHxD):238x120x84 mm
- Weight:1,65 kg
- **CERTIFICATIONS / APPROVALS**
- Certifications / Approvals: CE