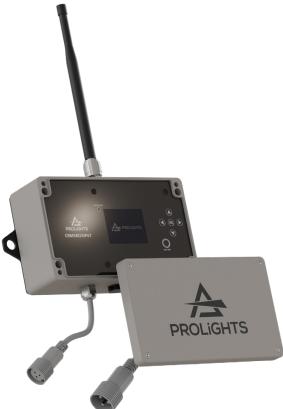

# CRMXBOXIP67

IP67 1 Universe CRMX Wireless Transceiver for exterior installation ORDER CODE: CRMXBOXIP67

The CRMXBOXIP67 is an outdoor transceiver designed for permanent exterior installations. Capable of functioning as either a transmitter or receiver, it handles one DMX universe,

The unit's compact form factor includes IP-rated screwed connectors for reliable power and signal connections. Its robust construction, featuring an IP67-rated enclosure and a vandal-resistant mounting

The device is user-friendly, equipped with an onboard display and buttons for straightforward setup. It is compatible with Lumen Radio CRMX and Wireless DMX G protocols, offering versatile

accommodating up to 512 channels.

integration options.

MAIN FEATURES

cover, ensures durability against outdoor elements.

• IP67 Single Univers Wireless CRMX Transceiver unit Power IN and DMX In/Out through IP screwed connectors Either LumenRadio CRMX and Wireless DMX G transmission option